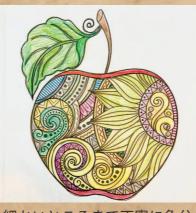

#### **GALLERY**

一個人作品紹介一

まるで本物のように蔓がのび た秋の味覚、ぶどうたち

細かいところまで丁寧に色分 けされています

日の光を当てると色とりどり に光ってとてもきれいです